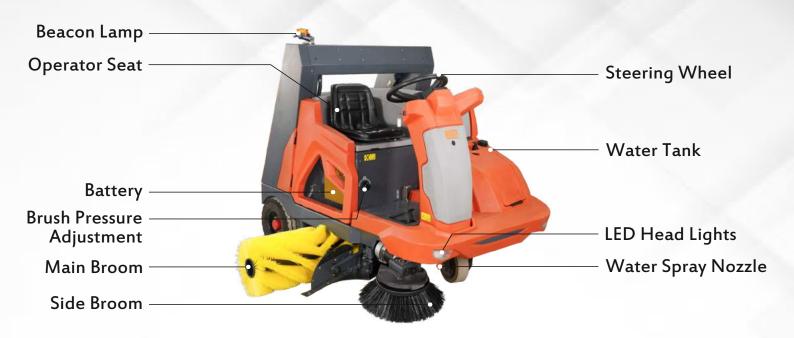

Perfect sweeper for Indoor and Outdoor sweeping

### **Machine Overview**



# **Key Features**

#### **Hydraulic Dumping System**



### **Variable Drive Speed**



### **Dust Suppression System**



### **CAN Bus Electrical System**



### **Performance**





- The RootsSweep RB120 is the perfect machine for indoor and outdoor sweeping with area performance upto 12,400 m²/h.
- RB120 machine is equipped with powerful 24V/420Ah battery as standard offering which gives extended running hours.
- Ergonomically designed comfortable operator seat with back rest.
- One touch control panel ensures ease of operation.

- Hydraulic dumping system with dumping height up to 1.6 m.
- Automatic filter shaker mode and large filter surface area provide effective dust control.
- Hydraulic end cushion cylinders for smooth hopper operation.
- Hopper sensors for enhanced safety.

#