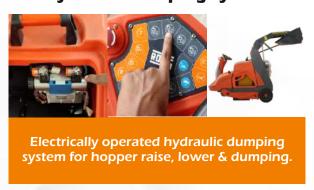

#### **Hydraulic Dumping System**

- Hydraulic dumping system with dumping height up to 1.6 m.
- Automatic filter shaker mode and large filter surface area provide effective dust control.
- Hydraulic end cushion cylinders for smooth hopper operation.
- Hopper sensors for enhanced safety.