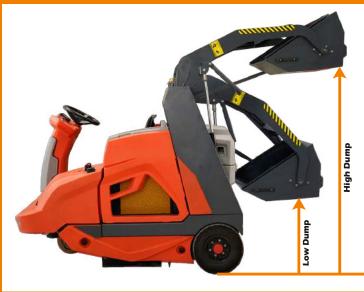

#### **Hydraulic Dumping System**

- Hydraulic dumping system with dumping height up to 1.6 m.
- Automatic filter shaker mode and large filter surface area provide effective dust control.
- Hydraulic end cushion cylinders for smooth hopper operation.
- Hopper sensors for enhanced safety.