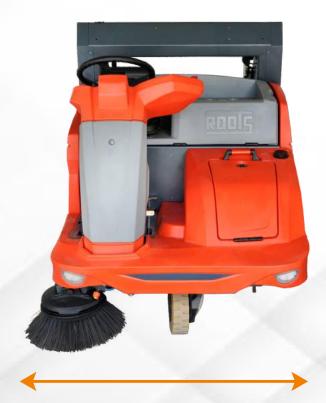

# **Sweeping Width**

Sweeping width with dual side brooms 1550 mm

## **Advantages**

Low turning radius - 1800 mm

Ergonomically designed and easily accessible control panel with soft touch buttons

Excellent Sweeping, removes even accumulated soil with ease