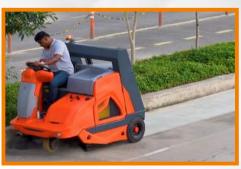

ects the side brush in case of overload



### **Electromagnetic Brake**

High efficiency braking for enhanced safety



### Dynamic Regenerative Brake

Excellent braking efficiency even when the machine is operated on slopes.



#### **Safety Arm**

Safety arm for additional safety during maintenance

### Sensors

## Array of 8 sensors support enhanced performance.



**Hopper Rotate Sensor** 



**Hopper Open Sensor** 



**Hopper Level Sensor** 



**Ramp Sensor** 



**Water Level Sensor** 



**Filter Clog Sensor** 



Main Broom Wear Sensor



**Main Broom Overload Sensor** 

# **Sweeping Width**







Sweeping width with dual side brooms 1550 mm

## **Advantages**



Low turning radius - 1800 mm



Ergonomically designed and easily accessible control panel with soft touch buttons



Excellent Sweeping, removes even accumulated soil with ease

## **Standard Accessories**

**Pneumatic tyre** 

Poly propylene brush

**LED** head lights

Water spray dust suppression

24V/420Ah Battery

Operator presence switch with seat belt

## **Optional Accessories**

Solid tyre

**Brushes with Poly Mix** 

Left side brush with water spray System

Traction Batteries 24V, 480Ah

Superior fine dust filter



- Offers 20% Gradeability.
- Easier to climb slopes
- Extremely useful in sites with multiple levels

# **Technical Specifications**

| Description                              | Units  | RB120          |
|------------------------------------------|--------|----------------|
| Sweeping path - Mainbroom only           | mm     | 850            |
| Sweeping path with one side broom