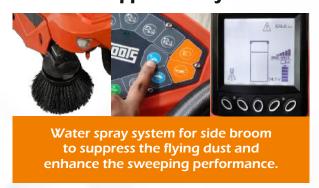

Perfect sweeper for Indoor and Outdoor sweeping

### **Machine Overview**



# **Key Features**

#### **Hydraulic Dumping System**



### **Variable Drive Speed**



### **Dust Suppression System**



### **CAN Bus Electrical System**



### **Performance**





- The RootsSweep RB120 is the perfect machine for indoor and outdoor sweeping with area performance upto 12,400 m²/h.
- RB120 machine is equipped with powerful 24V/420Ah battery as standard offering which gives extended running hours.
- Ergonomically designed comfortable operator seat with back rest.
- One touch control panel ensures ease of operation.

- Hydraulic dumping system with dumping height up to 1.6 m.
- Automatic filter shaker mode and large filter surface area provide effective dust control.
- Hydraulic end cushion cylinders for smooth hopper operation.
- Hopper sensors for enhanced safety.

## **Safety Features**



#### **Seat Switch**

Operator presence control. Machine stops if operator is not present in the se