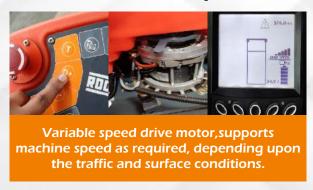

Perfect sweeper for Indoor and Outdoor sweeping

### **Machine Overview**



# **Key Features**

#### **Hydraulic Dumping System**



### **Variable Drive Speed**



### **Dust Suppression System**



### **CAN Bus Electrical System**



### **Performance**





- The RootsSweep RB120 is the perfect machine for indoor and outdoor sweeping with area performance upto 12,400 m²/h.
- RB120 machine is equipped with powerful 24V/420Ah battery as standard offering which gives extended running hours.
- Ergonomically designed comfortable operator seat with back rest.
- One touch control panel ensures ease of operation.

- Hydraulic dumping system with dumping height up to 1.6 m.
- Automatic filter shaker mode and large filter surface area provide effective dust control.
- Hydraulic end cushion cylinders for smooth hopper operation.
- Hopper sensors for enhanced safety.

## **Safety Features**



#### **Seat Switch**

Operator presence control. Machine stops i