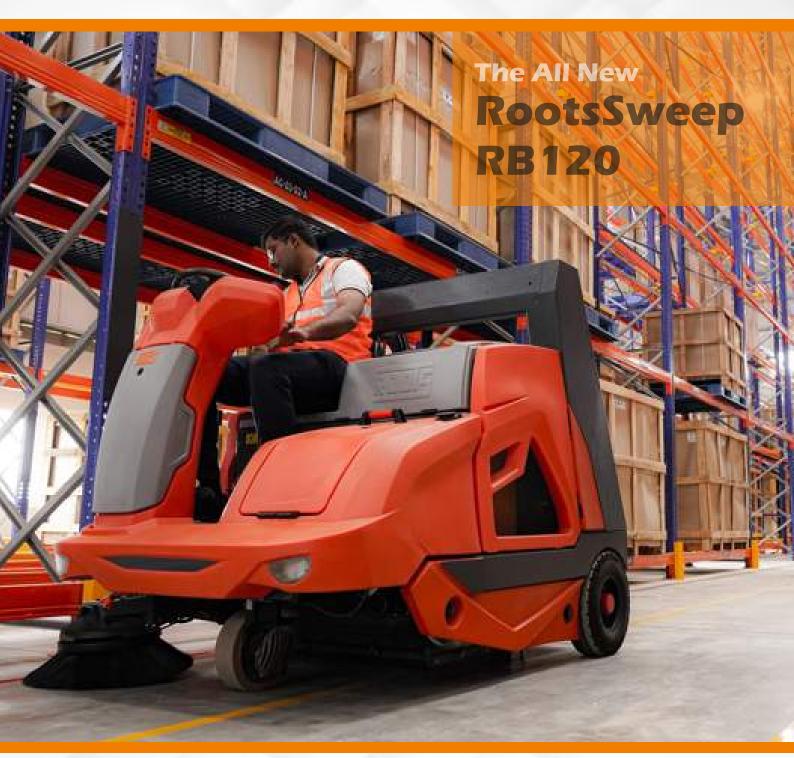

Perfect sweeper for Indoor and Outdoor sweeping

### **Machine Overview**

### **Performance**

- The RootsSweep RB120 is the perfect machine for indoor and outdoor sweeping with area performance upto 12,400 m²/h.
- RB120 machine is equipped with powerful 24V/420Ah battery as standard offering which gives extended running hours.
- Ergonomically designed comfortable operator seat with back rest.
- One touch control panel ensures ease of operation.