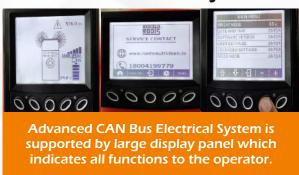

Perfect sweeper for Indoor and Outdoor sweeping

### **Machine Overview**



# **Key Features**

#### **Hydraulic Dumping System**



### **Variable Drive Speed**



### **Dust Suppression System**



### **CAN Bus Electrical System**



### **Performance**





- The RootsSweep RB120 is the perfect machine for indoor and outdoor sweeping with area performance upto 12,400 m²/h.
- RB120 machine is equipped with powerful 24V/420Ah battery as standard offering which gives extended running hours.
- Ergonomically designed comfortable operator seat with back rest.
- One touch control panel ensures ease of operation.

- Hydraulic dumping system with dumping height up to 1.6 m.
- Automatic filter shaker mode and large filter surface area provide effective dust control.
- Hydraulic end cushion cylinders for smooth hopper operation.
- Hopper sensors for enhanced safety.

## **Safety Features**



#### **Seat Switch**

Operator presence control. Machine stops if operator is not present in the seat



#### **Emergency Stopper**

One