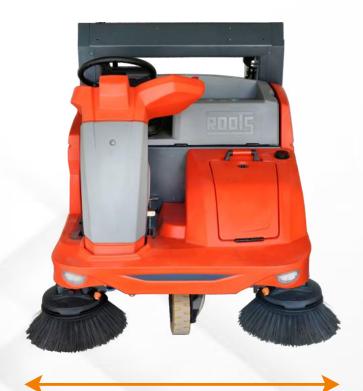

### **Machine Overview**

# **Sweeping Width**

Sweeping width with dual side brooms 1550 mm