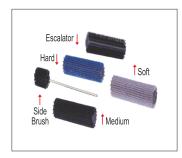

#### Brushes:

Wizzard comes with different brush options like Escalator, Side Brush, Hard, Medium, Soft that allows it to clean all types of floors