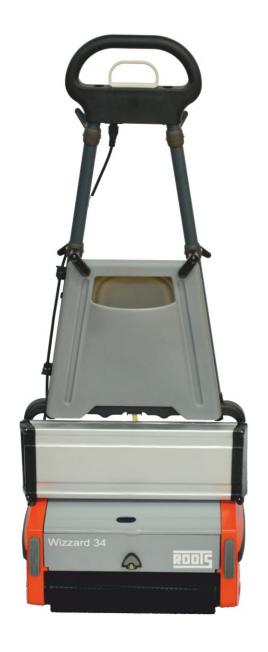

### **Mini Floor Scrubber**

Scrub, wash, clean dry.... all at one go!

Extremely maneuverable, compact, easy to operate, 350 m<sup>2</sup> cleanliness/hour

## Roots Wizzard Battery up to 350 sq.mtrs. cleanliness/hour.

#### **Features**

High-speed productivity
 Massive savings on chemical costs and water
 Wall-to-wall cleaning that reach into the tightest corners
 Excellent maneuverability, no heavy pushing, pulling or lifting
 Accessible and removable tanks for fast solution changes ane emptying
 Quiet in operation
 Instant change of brushes & tanks without tool, LiFeOPO4 Battery pack

#### Brushes:

Wizzard comes with different brush options like Escalator, Side Brush, Hard, Medium, Soft that allows it to clean all types of floors