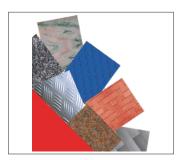

#### Use it on any type of floor

- Smooth concrete Vinyl Granite Rubber studded floor Ceramic Marble
- Aluminium checkered plates Brick Escalators Mosaic Travelators